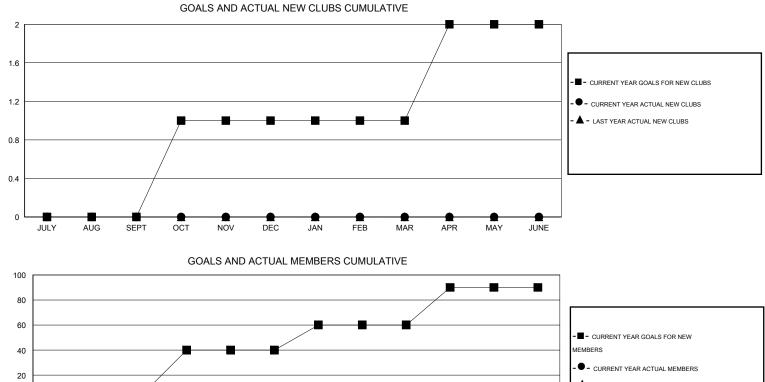

## GMT: THOMAS MATNEY

| -                          |                  | Clubs             |                  |                  | Members                    |                    |                                     |                    |                  |  |
|----------------------------|------------------|-------------------|------------------|------------------|----------------------------|--------------------|-------------------------------------|--------------------|------------------|--|
|                            | RESU             | LTS FOR 2014-2015 | i                |                  | RESULTS FOR 2014-2015      |                    |                                     |                    |                  |  |
| QUARTER                    | NEW CLUB<br>GOAL | NEW CLUBS         | DROPPED<br>CLUBS | NET<br>GAIN/LOSS | QUARTER                    | NEW MEMBER<br>GOAL | CHARTER AND<br>NEW MEMBERS<br>ADDED | DROPPED<br>MEMBERS | NET<br>GAIN/LOSS |  |
| JULY/AUG/SEPT              | 0                | 0                 | 0                | 0<br>-1          | JULY/AUG/SEPT              | 5<br>35            | 35<br>29                            | 30<br>58           | 5<br>-29         |  |
| OCT/NOV/DEC<br>JAN/FEB/MAR | 0                | 0                 | 1                | -1               | OCT/NOV/DEC<br>JAN/FEB/MAR | 20                 | 18                                  | 15                 | 3                |  |
| APR/MAY/JUNE               | 1                | 0                 | 0                | 0                | APR/MAY/JUNE               | 30                 | 0                                   | 0                  | 0                |  |